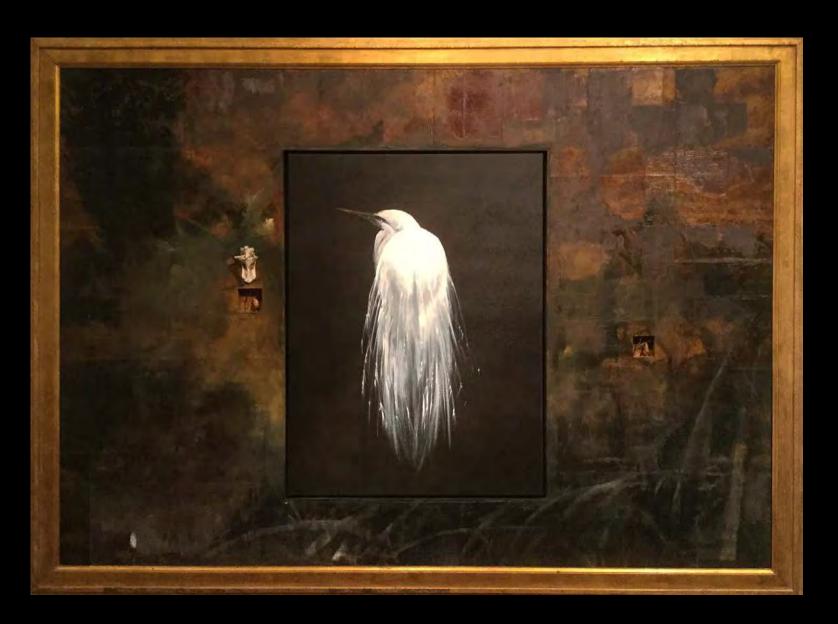

## Available ... Ù^] &\{ \ \angle ^\{ \ \angle ^\}

Á AWWAII Images and titles © 2000- 2021 DTFoltz

Sinner's Profit

Mixed media 108x78

Refuge
[ Mid-day, near Shark River, Florida Everglades ]
Oil on Canvas - Triptych, 3 panels totaling 72x36