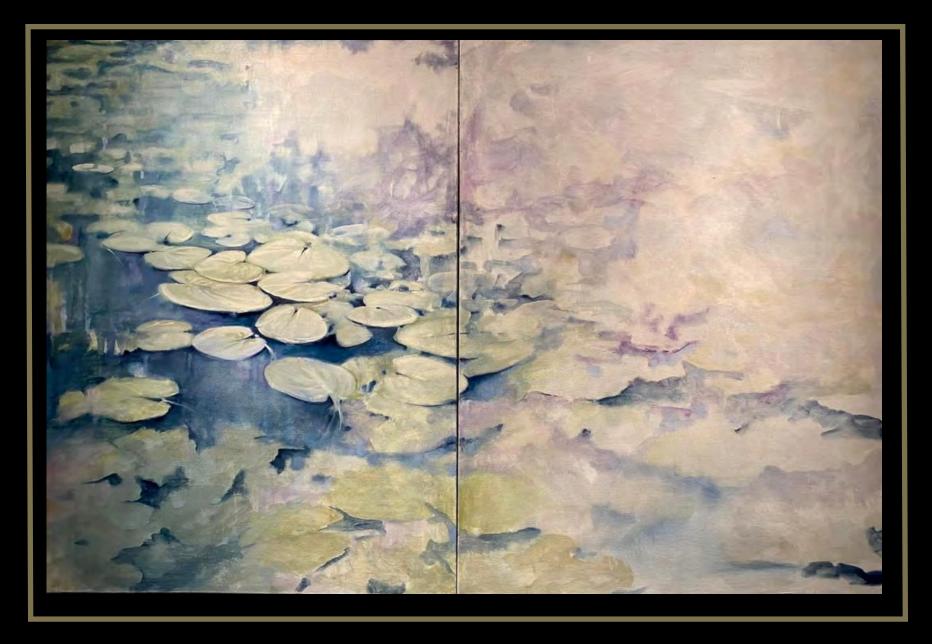

"Selections from Page 95."

[ Light, Water, and Smoke ]

Oil on Canvas - two panels @ 48x72 each

"All That Remains"

[ Early bloom... Alligator Lake, South Walton County ]

Oil on Canvas - 2 panels totaling 72x48