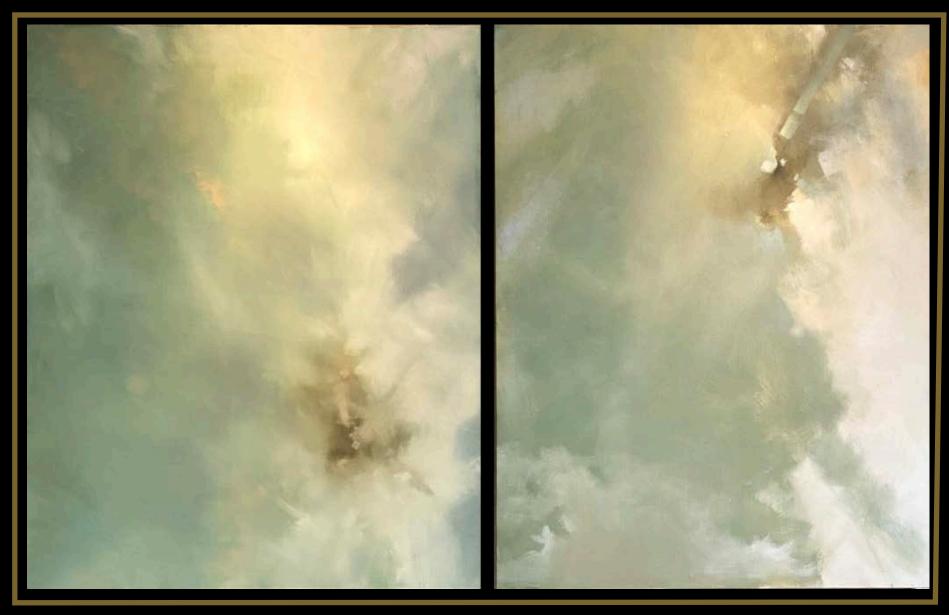

"Selections from Page 95."

[ Light, Water, and Smoke ]

Oil on Canvas - two panels @ 48x72 each

"All That Remains"

[ Early bloom... Alligator Lake, South Walton County ]

Oil on Canvas - 2 panels totaling 72x48