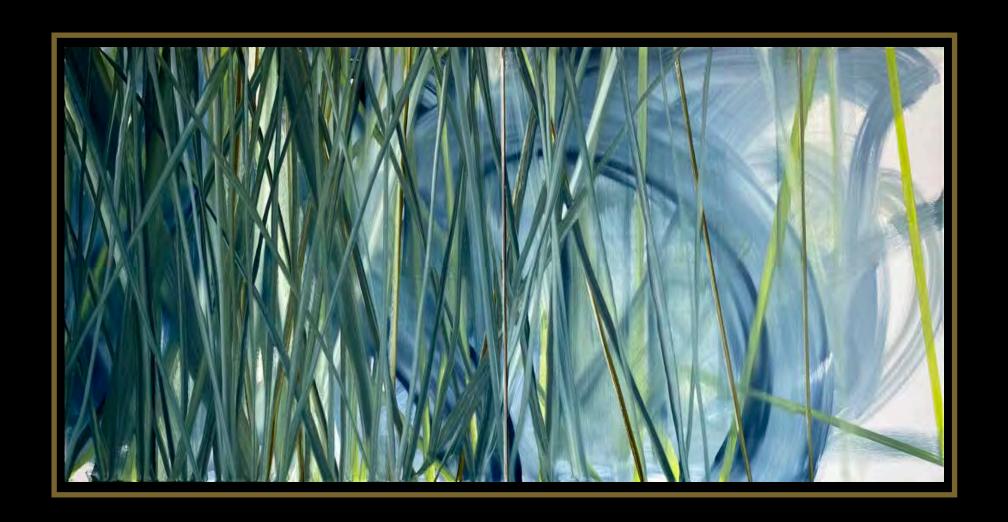

## "Bigger than both of us..."

[ Lost in the reeds again.]

Oil on Canvas - Two panels at 48x48 each

"ReRun - Looking Back No. 1"

[ Light dance and still water... enlarged detail from the Southern Waterway Series ]