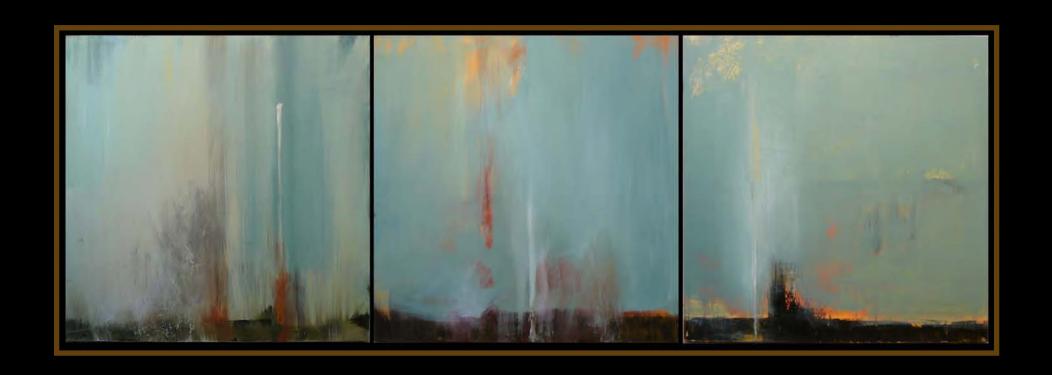

Chasing Dawn
[ Interpretive Everglades Landscape series. ]
Oil on Canvas - Triptych, 3 panels totaling 30x90