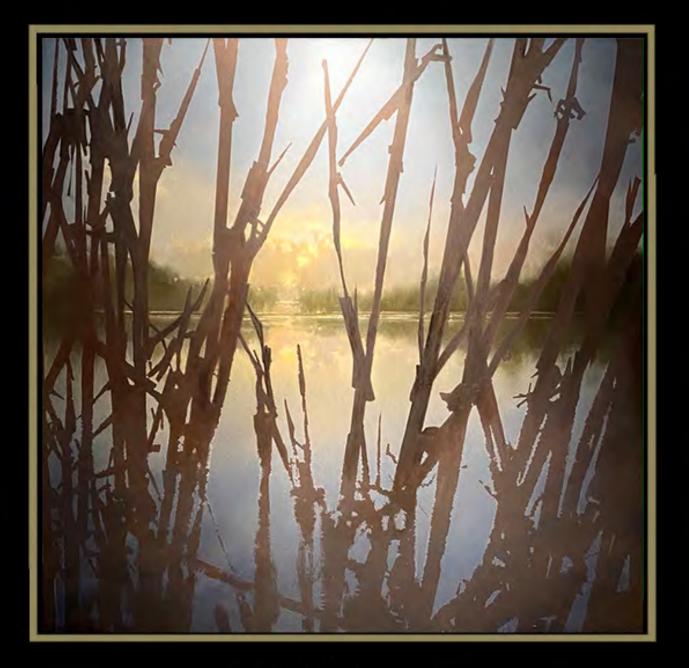

## "Bigger than both of us..."

[ Lost in the reeds again.]

Oil on Canvas - Two panels at 48x48 each

"ReRun - Looking Back No. 1"

[ Light dance and still water... enlarged detail from the Southern Waterway Series ]