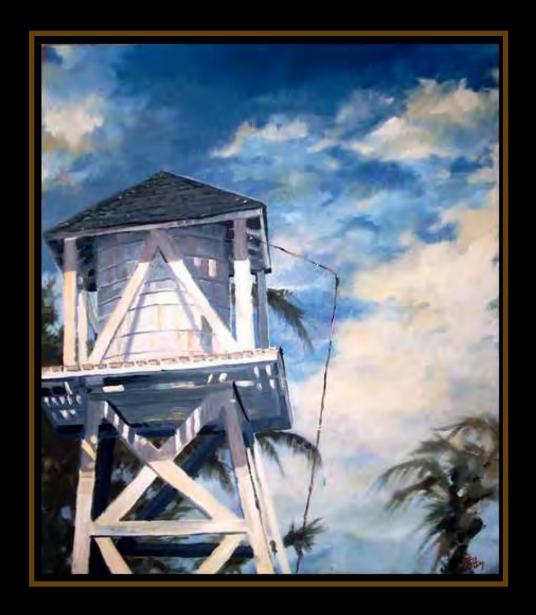

Oil on Canvas - 30x30

Lignumvitae Watertower

[ Behind the Matheson Settlement, Lignumvitae Key, Middle Florida Keys. ]

Oil on Canvas - 24x30

"Celestina"

[ Making for Hvar... summer in the Adriatic ] Oil on Canvas - 18x414