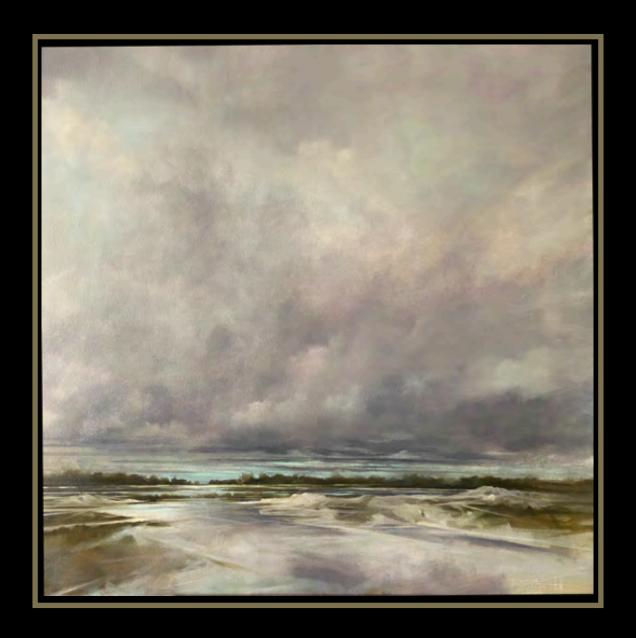

"Just Above A Whisper"

[ Commission for the Griffith/Boutwells ] Oil on Canvas - 48x60

"Remembering Refuge"

[ Commission for a Rossville Alabama farm. ] Oil on Canvas - 60x40

"Reunion"

[ The calm before... Deadmans Bay, Northest Gulf of Mexico ] Oil on Canvas - 48x48