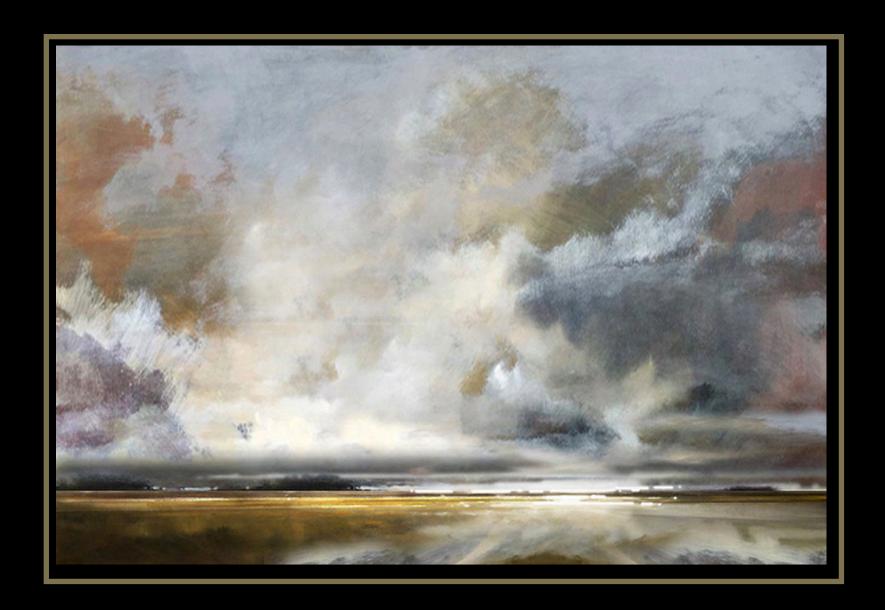

## Acceptance

Commission for Toma and Amy Methvin, Montgomery Alabama
Oil on Canvas - 88x54

"The Invitation"

[ Approaching storm over Deer Lake, South Walton County. Commission for a Watersound Florida collector. ]