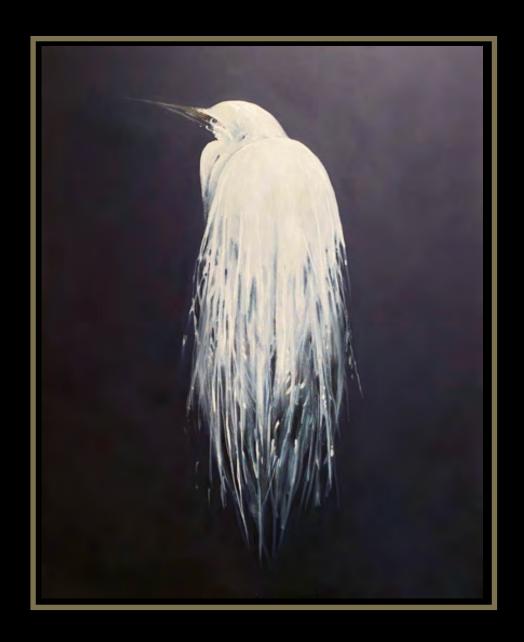

"Worth the Wait"

[ Male egret in breeding plumage. Commission for a Choctawhatchee Bay waterfront home. ]

"Counting on Kindness"

Lake Martin Alabama softness. Commission for Julie and Dell Clayton.