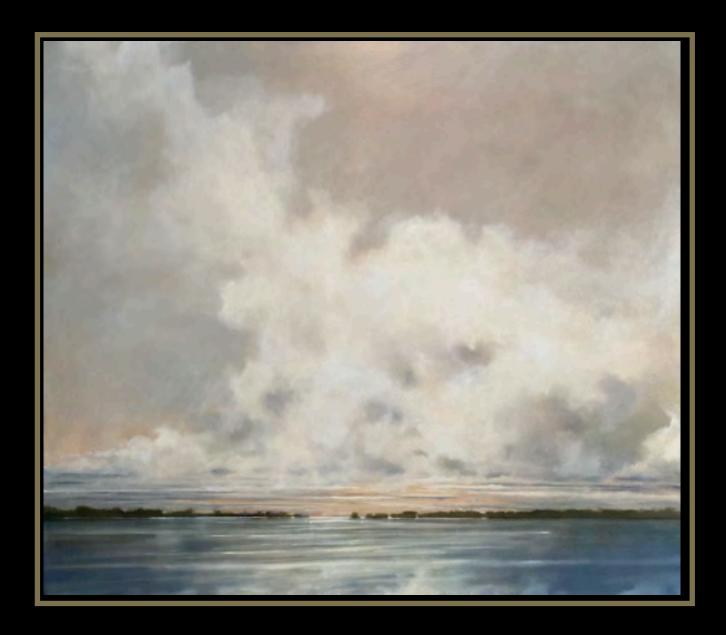

## Stepping Off

[ Offshore view, North Atlantic night storms and city glow - from Wendell Barry's "The One Inch Journey" ]

Commission for Svien Idsø, Oslo Norway

Oil on Canvas - 48x48

"Just the way we left it..."

## **Stepping Off**

[ Offshore view, North Atlantic night storms and city glow - from Wendell Barry's "The One Inch Journey" ]

Commission for Svien Idsø, Oslo Norway

Oil on Canvas - 48x48

"Waiting in the wake..."