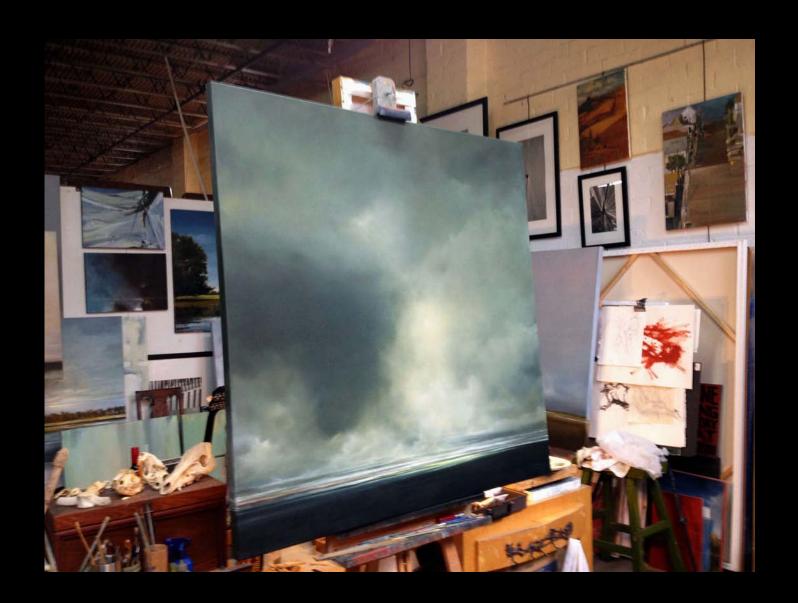

## Stepping Off

[ Offshore view, North Atlantic night storms and city glow - from Wendell Barry's "The One Inch Journey" ]

Commission for Svien Idsø, Oslo Norway

Oil on Canvas - 48x48

"Just the way we left it..."

## **Stepping Off**

[ Offshore view, North Atlantic night storms and city glow - from Wendell Barry's "The One Inch Journey" ]

Commission for Svien Idsø, Oslo Norway

Oil on Canvas - 48x48

"Waiting in the wake..."