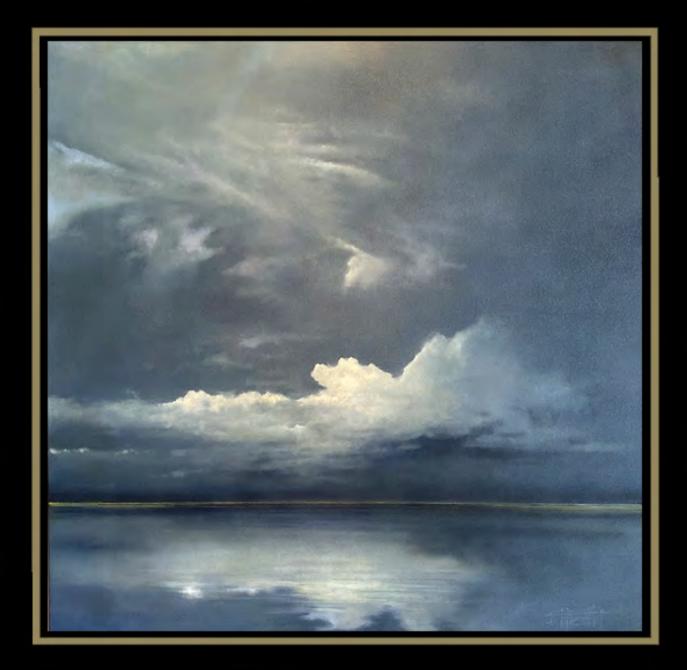

## Acceptance

Commission for Toma and Amy Methvin, Montgomery Alabama
Oil on Canvas - 88x54

"The Invitation"

[ Approaching storm over Deer Lake, South Walton County. Commission for a Watersound Florida collector. ]