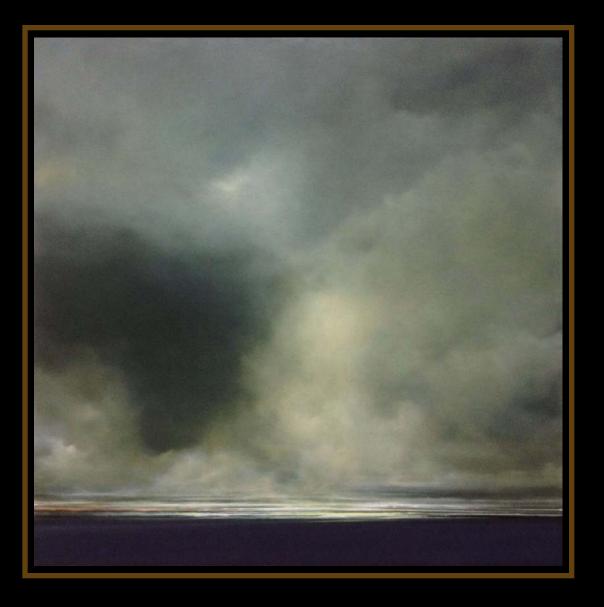

## Stepping Off

[ Offshore view, North Atlantic night storms and city glow - from Wendell Barry's "The One Inch Journey" ]

Commission for Svien Idsø, Oslo Norway

Oil on Canvas - 48x48

"Just the way we left it..."

## **Stepping Off**

[ Offshore view, North Atlantic night storms and city glow - from Wendell Barry's "The One Inch Journey" ]

Commission for Svien Idsø, Oslo Norway

Oil on Canvas - 48x48

"Waiting in the wake..."