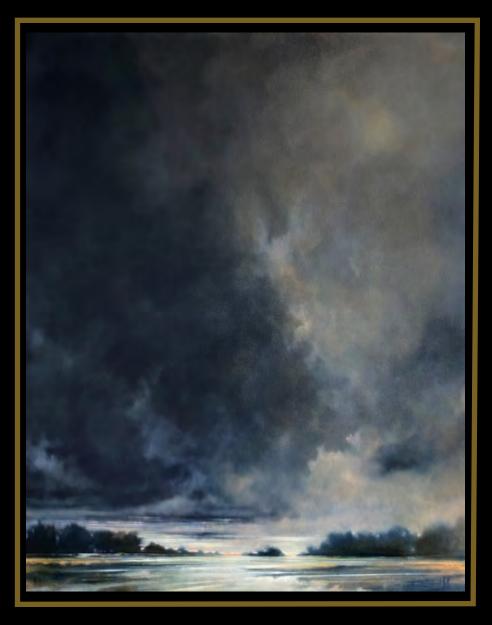

## Stepping Off

[ Offshore view, North Atlantic night storms and city glow - from Wendell Barry's "The One Inch Journey" ]

Commission for Svien Idsø, Oslo Norway

Oil on Canvas - 48x48

"Just the way we left it..."

## **Stepping Off**

[ Offshore view, North Atlantic night storms and city glow - from Wendell Barry's "The One Inch Journey" ]

Commission for Svien Idsø, Oslo Norway

Oil on Canvas - 48x48

"Waiting in the wake..."