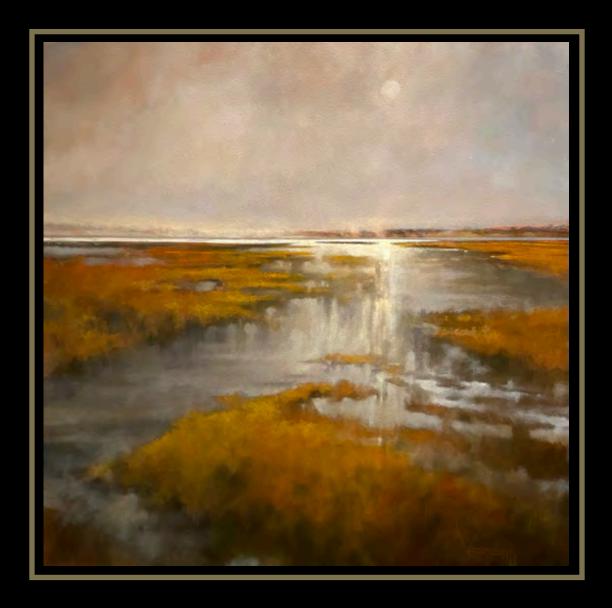

### "Moving beyond the memory."

[ Commission for T.Kris, St.Augustine - Stallworth Lake, open to the Gulf... from the early days... ]

Oil on Canvas - 60x60

Hide and Seek III

[ Commission for Justine Sancho Design - Washington DC ]
Oil on Canvas - 60x120