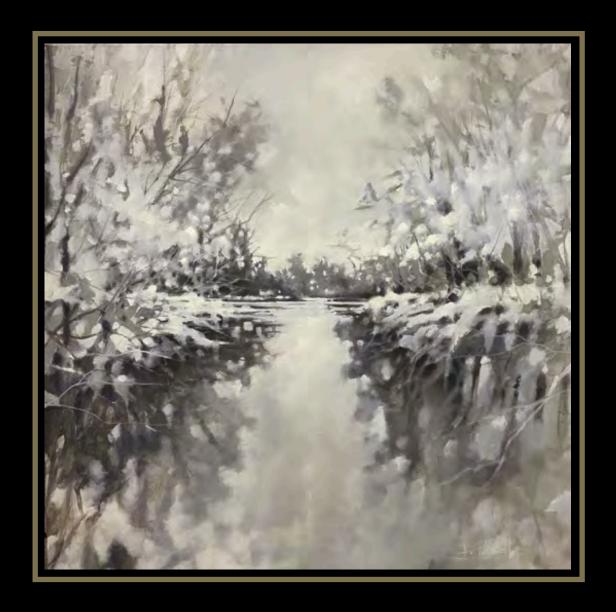

### "Moving beyond the memory."

[ Commission for T.Kris, St.Augustine - Stallworth Lake, open to the Gulf... from the early days... ]

Oil on Canvas - 60x60

Hide and Seek III

[ Commission for Justine Sancho Design - Washington DC ]
Oil on Canvas - 60x120